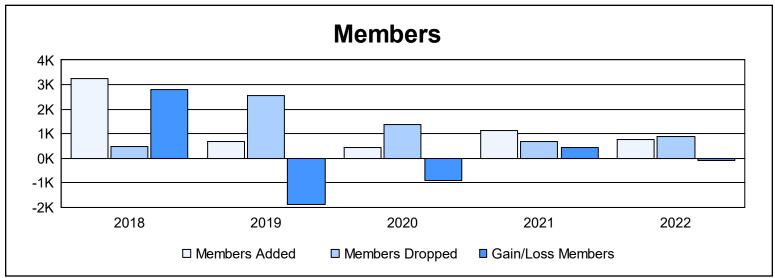

District 322C1 As of June 2022 Cumulative

| Year      | New<br>Clubs | Dropped<br>Clubs | Gain/<br>Loss<br>Clubs | New<br>Members | Charter<br>Members | Reinstate<br>Members | Transfer<br>Members | Total<br>Member<br>Added | Total<br>Members<br>Dropped | Gain/<br>Loss<br>Members |
|-----------|--------------|------------------|------------------------|----------------|--------------------|----------------------|---------------------|--------------------------|-----------------------------|--------------------------|
| 2017-2018 | 63           | 0                | 63                     | 1,788          | 1,384              | 92                   | 1                   | 3,265                    | 486                         | 2,779                    |
| 2018-2019 | 9            | 41               | -32                    | 203            | 232                | 42                   | 188                 | 665                      | 2,552                       | -1,887                   |
| 2019-2020 | 9            | 25               | -16                    | 186            | 224                | 33                   | 5                   | 448                      | 1,369                       | -921                     |
| 2020-2021 | 22           | 16               | 6                      | 515            | 577                | 27                   | 10                  | 1,129                    | 687                         | 442                      |
| 2021-2022 | 9            | 17               | -8                     | 499            | 234                | 35                   | 5                   | 773                      | 869                         | -96                      |
| Average   | 22           | 20               | 3                      | 638            | 530                | 46                   | 42                  | 1,256                    | 1,193                       | 63                       |