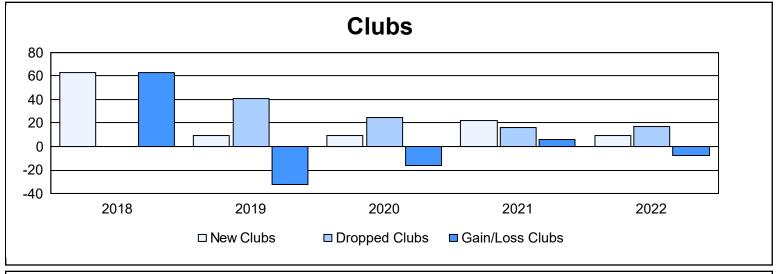

District 322C1 As of June 2022 Cumulative

| Year      | New<br>Clubs | Dropped<br>Clubs | Gain/<br>Loss<br>Clubs | New<br>Members | Charter<br>Members | Reinstate<br>Members | Transfer<br>Members | Total<br>Member<br>Added | Total<br>Members<br>Dropped | Gain/<br>Loss<br>Members |
|-----------|--------------|------------------|------------------------|----------------|--------------------|----------------------|---------------------|--------------------------|-----------------------------|--------------------------|
| 2017-2018 | 63           | 0                | 63                     | 1,788          | 1,384              | 92                   | 1                   | 3,265                    | 486                         | 2,779                    |
| 2018-2019 | 9            | 41               | -32                    | 203            | 232                | 42                   | 188                 | 665                      | 2,552                       | -1,887                   |
| 2019-2020 | 9            | 25               | -16                    | 186            | 224                | 33                   | 5                   | 448                      | 1,369                       | -921                     |
| 2020-2021 | 22           | 16               | 6                      | 515            | 577                | 27                   | 10                  | 1,129                    | 687                         | 442                      |
| 2021-2022 | 9            | 17               | -8                     | 499            | 234                | 35                   | 5                   | 773                      | 869                         | -96                      |
| Average   | 22           | 20               | 3                      | 638            | 530                | 46                   | 42                  | 1,256                    | 1,193                       | 63                       |